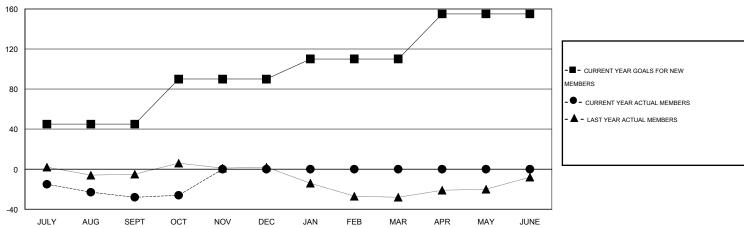

### GOALS AND ACTUAL MEMBERS CUMULATIVE

| DROPPED CLUBS: 0  DROPPED MEMBERS |        | 16 CLUBS OF 48 ADDED 1 OR MORE<br>NEW MEMBERS | GENDER DISTRIBU<br>MALE<br>FEMALE | TION<br>1,055 (77.35%)<br>309 (22.65%) |     |
|-----------------------------------|--------|-----------------------------------------------|-----------------------------------|----------------------------------------|-----|
| DECEASED CLUB CANCELLED           | 5<br>0 | CLICK HERE FOR HEALTH ASSESSMENT DATA         | FAMILY UNIT MEMBERS               |                                        | 198 |
| OTHER                             | 48     |                                               | HEAD OF HOUSEHOLD                 |                                        | 97  |
| TOTAL                             | 53     |                                               | NON-HEAD OF HOUSEHOLD             |                                        | 101 |

# **LOCATION WASHINGTON**

GMT CA 1

|                             |                  | Clubs            |                  |                  |                             |                    | Members                             |                    |                  |
|-----------------------------|------------------|------------------|------------------|------------------|-----------------------------|--------------------|-------------------------------------|--------------------|------------------|
|                             | RESUL            | TS FOR 2014-2015 | i                |                  | RESULTS FOR 2014-2015       |                    |                                     |                    |                  |
| QUARTER                     | NEW CLUB<br>GOAL | NEW CLUBS        | DROPPED<br>CLUBS | NET<br>GAIN/LOSS | QUARTER                     | NEW MEMBER<br>GOAL | CHARTER AND<br>NEW MEMBERS<br>ADDED | DROPPED<br>MEMBERS | NET<br>GAIN/LOSS |
| JULY/AUG/SEPT               | 1                | 0                | 0                | 0                | JULY/AUG/SEPT               | 45                 | 15                                  | 43                 | -28              |
| OCT/NOV/DEC                 | 1                | 0                | 0                |                  | OCT/NOV/DEC                 | 45                 | 12                                  | 10                 | 2                |
| JAN/FEB/MAR<br>APR/MAY/JUNE | 0                | 0                | 0                | 0                | JAN/FEB/MAR<br>APR/MAY/JUNE | 20<br>45           | 0                                   | 0                  | 0                |