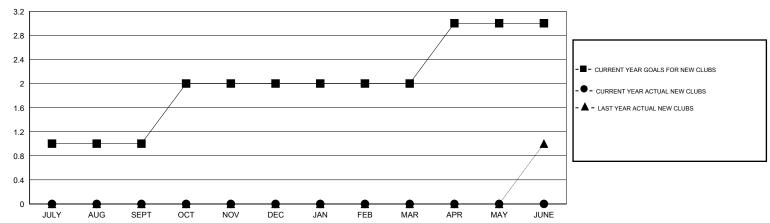

#### GOALS AND ACTUAL NEW CLUBS CUMULATIVE

# **LOCATION WASHINGTON**

GMT CA 1

|                             |                  | Clubs            |                  |                  |                             |                    | Members                             |                    |                  |
|-----------------------------|------------------|------------------|------------------|------------------|-----------------------------|--------------------|-------------------------------------|--------------------|------------------|
|                             | RESUL            | TS FOR 2014-2015 | i                |                  | RESULTS FOR 2014-2015       |                    |                                     |                    |                  |
| QUARTER                     | NEW CLUB<br>GOAL | NEW CLUBS        | DROPPED<br>CLUBS | NET<br>GAIN/LOSS | QUARTER                     | NEW MEMBER<br>GOAL | CHARTER AND<br>NEW MEMBERS<br>ADDED | DROPPED<br>MEMBERS | NET<br>GAIN/LOSS |
| JULY/AUG/SEPT               | 1                | 0                | 0                | 0                | JULY/AUG/SEPT               | 45                 | 15                                  | 43                 | -28              |
| OCT/NOV/DEC                 | 1                | 0                | 0                |                  | OCT/NOV/DEC                 | 45                 | 12                                  | 10                 | 2                |
| JAN/FEB/MAR<br>APR/MAY/JUNE | 0                | 0                | 0                | 0                | JAN/FEB/MAR<br>APR/MAY/JUNE | 20<br>45           | 0                                   | 0                  | 0                |